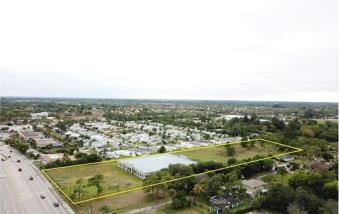

#### MIDLAND COMMONS, Lake Worth, FL

This highly sought after parcel totaling 5.62 acres, with huge commercial, office or high density residential potential. The parcel has 260 feet of frontage along the highly trafficked S Military Trail, with over 37,000 trips per day. The sale includes a partially completed building totaling 26,200 square feet. The current zoning is MUPD and the Parcel ID is 00424436380010000.

#### **Community Information**

| Address     | 5761 S Military Trl |
|-------------|---------------------|
| Area        | 5710                |
| Subdivision | MIDLAND COMMONS     |
| City        | Lake Worth          |
| County      | Palm Beach          |
| State       | FL                  |
| Zip Code    | 33463               |

## Exterior

Lot Description 5 to 10 Acres