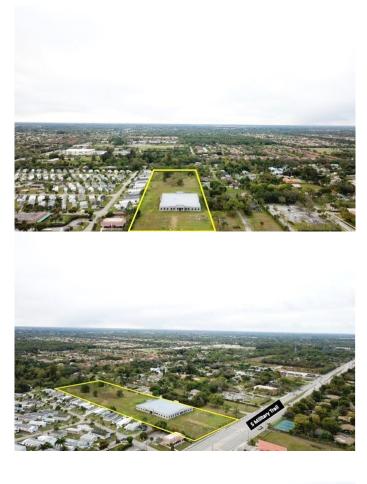

#### MIDLAND COMMONS, Lake Worth, FL

This highly sought after parcel totaling 5.62 acres, with huge commercial, office or high density residential potential. The parcel has 260 feet of frontage along the highly trafficked S Military Trail, with over 37,000 trips per day. The sale includes a partially completed building totaling 26,200 square feet. The current zoning is MUPD and the Parcel ID is 00424436380010000.

#### **Community Information**

| Address     | 5761 S Military Trl |
|-------------|---------------------|
| Area        | 5710                |
| Subdivision | MIDLAND COMMONS     |
| City        | Lake Worth          |
| County      | Palm Beach          |
| State       | FL                  |
| Zip Code    | 33463               |

## Exterior

Lot Description 5 to 10 Acres