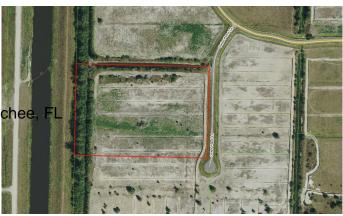

#### WHITE FENCES EQUESTRIAN ESTATES, Loxahatchee, FL

A prime location in a gated equestrian subdivision. Ability to build a covered arena on your custom equestrian estate. Competitively priced. Just minutes to all of Wellington's equestrian venues.

#### **Community Information**

| Address     | 3079 Gator Pond Lane            |
|-------------|---------------------------------|
| Area        | 5590                            |
| Subdivision | WHITE FENCES EQUESTRIAN ESTATES |
| Development | White Fences Equestr            |
| City        | Loxahatchee                     |
| County      | Palm Beach                      |
| State       | FL                              |
| Zip Code    | 33470                           |

## Exterior

Lot Description 11 to 25 Acres, Cul-De-Sac, Paved Road, Private Road, Interior Lot